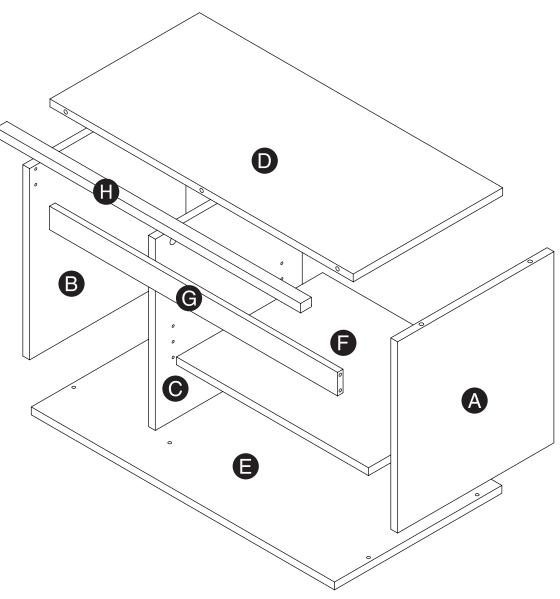

#### Package contents: parts

**Note:** All parts except for the stop molding (**H**) have a lettered sticker to make identifying parts easier.

| Letter | Description | Qty. | Letter | Description      | Qty. |
|--------|-------------|------|--------|------------------|------|
| Α      | Right end   | 1    | E      | Bottom           | 1    |
| В      | Left end    | 1    | F      | Adjustable shelf | 1    |
| C      | Upright     | 1    | G      | Valance          | 1    |
| D      | Тор         | 1    | н      | Stop molding     | 1    |